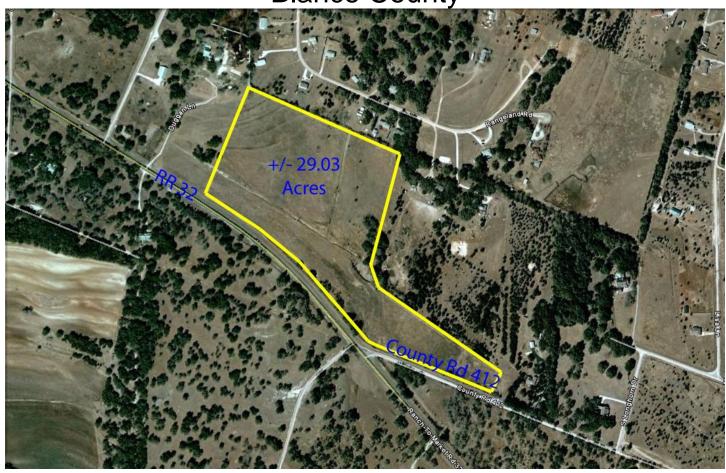

## Bruce Baumann Real Estate, Inc.

+/- 29.03 Acres Blanco County

**Location:** Northeast corner of RR 32 and County 412

**Land Size:** +/- 29.03 Acres **Zoning:** OCL (no zoning)

**Frontage:** +/- 1,289' on RR 32 and +/- 802' on County Rd. 412

**Price:** \$316,100 (\$10,900 an acre)

Terms: Cash/Conventional/Owner will finance

**Comments:** Extensive frontage on RR 32 and County Rd. 412 (paved road).

Fairly level with small draw in middle for good tank site. Estimated 90% Cleared. Bank foreclosure priced below market value for quick sale.